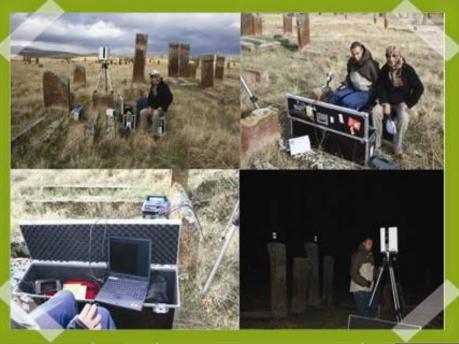

### akrolaser

Laser Scanning Systems, Mobile Laser Scanning

• Beside the traditionall laser scanning systems; Alropol provides modern scanning services such as Mobile Laser Scanning, Rail Laser Scanning and Lidar.