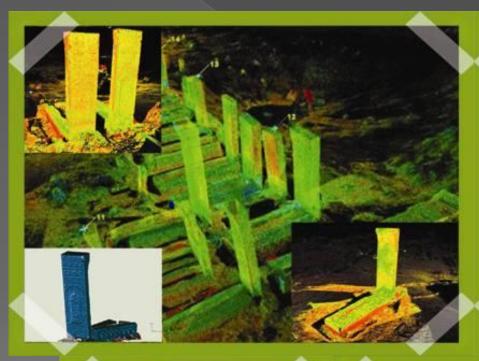

### akrolaser

Laser Scanning Systems, Mobile Laser Scanning

• Beside the traditionall laser scanning systems; Alropol provides modern scanning services such as Mobile Laser Scanning, Rail Laser Scanning and Lidar.