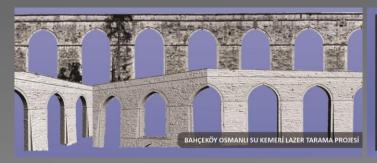

### akrolaser

Laser Scanning Systems, Mobile Laser Scanning

• Beside the traditionall laser scanning systems; Alropol provides modern scanning services such as Mobile Laser Scanning, Rail Laser Scanning and Lidar.