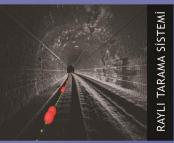

### akrolaser

Laser Scanning Systems, Mobile Laser Scanning

• Beside the traditionall laser scanning systems; Alropol provides modern scanning services such as Mobile Laser Scanning, Rail Laser Scanning and Lidar.