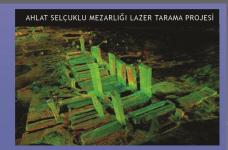

### akrolaser

Laser Scanning Systems, Mobile Laser Scanning

• Beside the traditionall laser scanning systems; Alropol provides modern scanning services such as Mobile Laser Scanning, Rail Laser Scanning and Lidar.